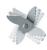

Philips Walita Blender

RI1764

Serrated blades

Filter

# Design specifications Material housing: PP Material jar: SAN

- Material knife: Stainless steel
- Available colors: White with blue and brown accents